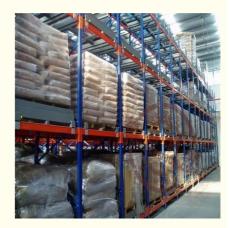

## QiFei Push-back racking:

Push-back racking is composed of pallet rack and combined with trolley and around 2° guide rail. The push back pallet rack uses heavy-duty carts to form 2 to 5-pallets-deep configurations, single pallet loading capacity is less than 1000kg.

The key advantages include:

**Increased storage density:** By allowing pallets to be stored multiple deep, push-back racking can increase storage capacity by 30-50% compared to standard selective pallet racking.