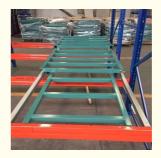

# 1. Sloped rail system:

The racking has a slight downward slope, allowing pallets to be easily moved in and out.

#### 2. Nested carts:

Wheeled carts are used to hold the pallets. These carts can be nested within each other, allowing multiple pallets to be stored in the same storage location.