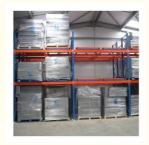

## QiFei Push-back racking:

Push-back racking is composed of pallet rack and combined with trolley and around 2° guide rail. The push back pallet rack uses heavy-duty carts to form 2 to 5-pallets-deep configurations, single pallet loading capacity is less than 1000kg.

The key advantages include:

**Increased storage density:** By allowing pallets to be stored multiple deep, push-back racking can increase storage capacity by 30-50% compared to standard selective pallet racking.