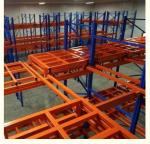

# Steel Push Back Storage Racks With Nested Carts And Slope Customized Request

# **Basic Information**



# **Product Specification**

Model NO.: QF-Push Back Racking

Material: SteelStructure: Rack

• Type: Pallet Racking

· Mobility: Fixed Height: 5-15m 100-1000 · Weight: Semi-closed · Closed: • Development: New Type Common Use • Serviceability: Customized · Color: 20 Days . Lead Time: . Raw Material: Q235B

Surface Treatment: Galvanized/Powder Coating
Transport Package: Standard Export Packing



# More Images









## **Product Description**

## **Product Description**

## QiFei Push-back racking:

Push-back racking is composed of pallet rack and combined with trolley and around 2° guide rail. The push back pallet rack uses heavy-duty carts to form 2 to 5-pallets-deep configurations, single pallet loading capacity is less than 1000kg.





The key advantages include:

**Increased storage density:** By allowing pallets to be stored multiple deep, push-back racking can increase storage capacity by 30-50% compared to standard selective pallet racking.

**Efficient forklift operations:** The sloped rail and nested carts make it easy for forklifts to load and unload pallets, improving productivity.

Damage reduction: The nested cart design helps protect the stored goods from potential forklift impacts.