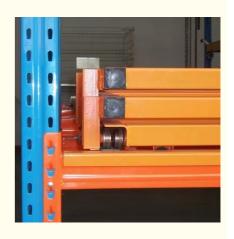

# 1. Sloped rail system:

The racking has a slight downward slope, allowing pallets to be easily moved in and out.

#### 2. Nested carts:

Wheeled carts are used to hold the pallets. These carts can be nested within each other, allowing multiple pallets to be stored in the same storage location.