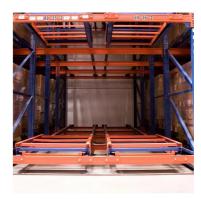

## QiFei Push-back racking:

Push-back racking is composed of pallet rack and combined with trolley and around 2° guide rail. The push back pallet rack uses heavy-duty carts to form 2 to 5-pallets-deep configurations, single pallet loading capacity is less than 1000kg.

# 1. Sloped rail system:

The racking has a slight downward slope, allowing pallets to be easily moved in and out.

#### 2. Nested carts:

Wheeled carts are used to hold the pallets. These carts can be nested within each other, allowing multiple pallets to be stored in the same storage location.