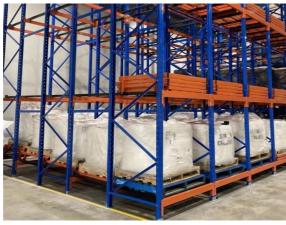

## QiFei Push-back racking:

Push-back racking is composed of pallet rack and combined with trolley and around 2° guide rail. The push back pallet rack uses heavy-duty carts to form 2 to 5-pallets-deep configurations, single pallet loading capacity is less than 1000kg.

## 3. Last-in, first-out (LIFO) operation:

The last pallet loaded on the sloped rail can be retrieved first, suited for warehouses with consistent inventory turnover.

Push-back racking is commonly used in retail distribution centers, manufacturing facilities, and cold storage warehouses.

It provides an excellent balance of storage density, accessibility, and operational efficiency.