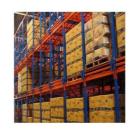

## QiFei Push-back racking:

Push-back racking is composed of pallet rack and combined with trolley and around 2° guide rail. The push back pallet rack uses heavy-duty carts to form 2 to 5-pallets-deep configurations, single pallet loading capacity is less than 1000kg.

The key advantages include:

**Increased storage density:** By allowing pallets to be stored multiple deep, push-back racking can increase storage capacity by 30-50% compared to standard selective pallet racking.

**Efficient forklift operations:** The sloped rail and nested carts make it easy for forklifts to load and unload pallets, improving productivity.

Damage reduction: The nested cart design helps protect the stored goods from potential forklift impacts.