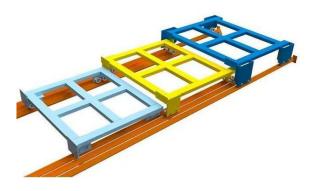

#### 2. Nested carts:

Wheeled carts are used to hold the pallets. These carts can be nested within each other, allowing multiple pallets to be stored in the same storage location.