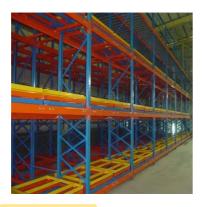

## QiFei Push-back racking:

Push-back racking is composed of pallet rack and combined with trolley and around 2° guide rail. The push back pallet rack uses heavy-duty carts to form 2 to 5-pallets-deep configurations, single pallet loading capacity is less than 1000kg.

The key advantages include:

**Increased storage density:** By allowing pallets to be stored multiple deep, push-back racking can increase storage capacity by 30-50% compared to standard selective pallet racking.

**Efficient forklift operations:** The sloped rail and nested carts make it easy for forklifts to load and unload pallets, improving productivity.

Damage reduction: The nested cart design helps protect the stored goods from potential forklift impacts.

# 1. Sloped rail system:

The racking has a slight downward slope, allowing pallets to be easily moved in and out.

#### 2. Nested carts:

Wheeled carts are used to hold the pallets. These carts can be nested within each other, allowing multiple pallets to be stored in the same storage location.

## 3. Last-in, first-out (LIFO) operation:

The last pallet loaded on the sloped rail can be retrieved first, suited for warehouses with consistent inventory turnover.

Push-back racking is commonly used in retail distribution centers, manufacturing facilities, and cold storage warehouses.