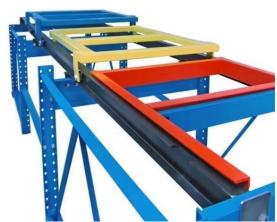

## QiFei Push-back racking:

Push-back racking is composed of pallet rack and combined with trolley and around 2° guide rail. The push back pallet rack uses heavy-duty carts to form 2 to 5-pallets-deep configurations, single pallet loading capacity is less than 1000kg.

#### 2. Nested carts:

Wheeled carts are used to hold the pallets. These carts can be nested within each other, allowing multiple pallets to be stored in the same storage location.