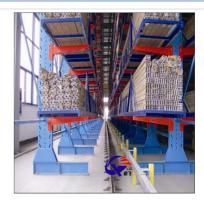

d for the storage of long stuff such as rolled section steel, steel tube, plates, wire lines and so on.
- 4) Bolted arm and base connection
- 5) Made of H type steel or cold rolling steel or frame or square tube
- 6) Loading and unloading of goods can be done manually or by forklifts.
- 7) Selective: direct access to each goods

Length Adjustable
Width Adjustable
Height Adjustable
Material Q235B
OEM&ODM Available

Surface Treatment Galvanized/Powder Coating

Color Customized Sample Available

#### **Detailed Photos**







Step 1: Column inserted into the base and screw fixation



Step 2: Install the other side pillar and base



Step 3: Install connecting rod



Step 4: Install the cantilever beam



Step 5: Install all the cantilever beam



Step 6: Finished







# Success Case







# Packaging & Shipping







Package for Upright Frame

Package for Beam





Loading for Upright Frame

Loading for Wire Mesh Cage

# Company Profile











#### Co-operation Process



# Required information for quote

- 1, The AUTOCAD drawing or draft drawing of warehouse or racking.
- 2, Length, Height, and Width of the warehouse.
- 3, Layers of the racking
- 4, Pallet size.
- 5, Max weight of pallet with cargo on.
- 6, Color requirement.

## FAQ

- Q: Are you manufacturer or trading company?
- A: We are experienced manufacturer in the warehouse storage industry.
- Q: How is your delivery time?
- A: Generally, it is within 25 days against formal order and deposit. It also depends on other factors such as order quantity.
- Q: What is the payment term?

A: T/T 30% as deposit, and