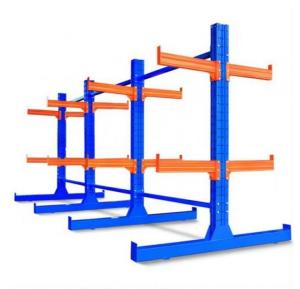

## Support Customized Pallet Racking For Warehouse Storage Heavy Duty Cantilever Racks

# **Product Description**

Jiangsu Qifei Intelligent Storage Equipment Co., Ltd.

启飞智能 aight brace and "X" brace

Also called **H beam cantilever rack**, Mainly consists of column, base, arm, straight brace and "X" brace. Features&Benefits

- 1) Simple structure, easy and quick assembled and disassembled
- 2) Single and double sided configuration available
- 3) Mainly used for the storage of long stuff such as rolled section steel, steel tube, plates, wire lines and so on.
- 4) Bolted arm and base connection
- 5) Made of H type steel or cold rolling steel or frame or square tube
- 6) Loading and unloading of goods can be done manually or by forklifts.
- 7) Selective: direct access to each goods