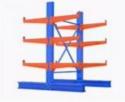

## Support Customized Pallet Racking For Warehouse Storage Heavy Duty Cantilever Racks

# **Product Description**

Jiangsu Qifei Intelligent Storage Equipment Co., Ltd.

启飞智能 aight brace and "X" brace

Also called **H beam cantilever rack**, Mainly consists of column, base, arm, straight brace and "X" brace. Features&Benefits

- 1) Simple structure, easy and quick assembled and disassembled
- 2) Single and double sided configuration available
- 3) Mainly used for the storage of long stuff such as rolled section steel, steel tube, plates, wire lines and so on.
- 4) Bolted arm and base connection
- 5) Made of H type steel or cold rolling steel or frame or square tube
- 6) Loading and unloading of goods can be done manually or by forklifts.
- 7) Selective: direct access to each goods