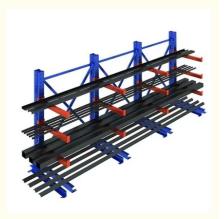

# More Images

# **Product Description**

Jiangsu Qifei Intelligent Storage Equipment Co., Ltd.

启飞智能 aight brace and "X" brace

Also called **H beam cantilever rack**, Mainly consists of column, base, arm, straight brace and "X" brace. Features&Benefits

- 1) Simple structure, easy and quick assembled and disassembled
- 2) Single and double sided configuration available
- 3) Mainly used for the storage of long stuff such as rolled section steel, steel tube, plates, wire lines and so on.
- 4) Bolted arm and base connection
- 5) Made of H type steel or cold rolling steel or frame or square tube
- 6) Loading and unloading of goods can be done manually or by forklifts.
- 7) Selective: direct access to each goods