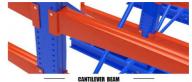

# **Product Description**

Jiangsu Qifei Intelligent Storage Equipment Co., Ltd.

启飞智能 aight brace and "X" brace

Also called **H beam cantilever rack**, Mainly consists of column, base, arm, straight brace and "X" brace. Features&Benefits

- 1) Simple structure, easy and quick assembled and disassembled
- 2) Single and double sided configuration available
- 3) Mainly used for the storage of long stuff such as rolled section steel, steel tube, plates, wire lines and so on.
- 4) Bolted arm and base connection
- 5) Made of H type steel or cold rolling steel or frame or square tube
- 6) Loading and unloading of goods can be done manually or by forklifts.
- 7) Selective: direct access to each goods