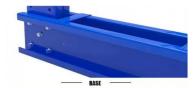

#### **Detailed Photos**

Step 1: Column inserted into the base and screw fixation

Step 2: Install the other side pillar and base

Step 3: Install connecting rod

Step 4: Install the cantilever beam

Step 5: Install all the cantilever beam