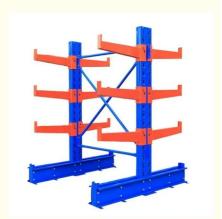

# More Images

# **Product Description**

Jiangsu Qifei Intelligent Storage Equipment Co., Ltd.

启飞智能 aight brace and "X" brace

Also called **H beam cantilever rack**, Mainly consists of column, base, arm, straight brace and "X" brace. Features&Benefits

- 1) Simple structure, easy and quick assembled and disassembled
- 2) Single and double sided configuration available
- 3) Mainly used for the storage of long stuff such as rolled section steel, steel tube, plates, wire lines and so on.
- 4) Bolted arm and base connection
- 5) Made of H type steel or cold rolling steel or frame or square tube
- 6) Loading and unloading of goods can be done manually or by forklifts.
- 7) Selective: direct access to each goods