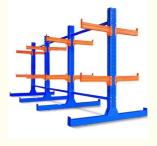

# More Images

# **Product Description**

Jiangsu Qifei Intelligent Storage Equipment Co., Ltd.

启飞智能 aight brace and "X" brace

Also called **H beam cantilever rack**, Mainly consists of column, base, arm, straight brace and "X" brace. Features&Benefits

- 1) Simple structure, easy and quick assembled and disassembled
- 2) Single and double sided configuration available
- 3) Mainly used for the storage of long stuff such as rolled section steel, steel tube, plates, wire lines and so on.
- 4) Bolted arm and base connection
- 5) Made of H type steel or cold rolling steel or frame or square tube
- 6) Loading and unloading of goods can be done manually or by forklifts.
- 7) Selective: direct access to each goods