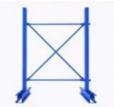

# **Product Description**

Jiangsu Qifei Intelligent Storage Equipment Co., Ltd.

启飞智能 aight brace and "X" brace

Also called **H beam cantilever rack**, Mainly consists of column, base, arm, straight brace and "X" brace. Features&Benefits

- 1) Simple structure, easy and quick assembled and disassembled
- 2) Single and double sided configuration available
- 3) Mainly used for the storage of long stuff such as rolled section steel, steel tube, plates, wire lines and so on.
- 4) Bolted arm and base connection
- 5) Made of H type steel or cold rolling steel or frame or square tube
- 6) Loading and unloading of goods can be done manually or by forklifts.
- 7) Selective: direct access to each goods