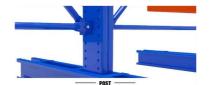

#### **Detailed Photos**

Step 1: Column inserted into the base and screw fixation

Step 2: Install the other side pillar and base

Step 3: Install connecting rod

Step 4: Install the cantilever beam

Step 5: Install all the cantilever beam

Step 6: Finished