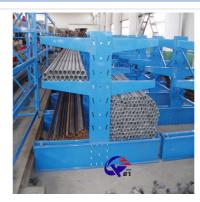

# More Images

- 1) Simple structure, easy and quick assembled and disassembled
- 2) Single and double sided configuration available
- 3) Mainly used for the storage of long stuff such as rolled section steel, steel tube, plates, wire lines and so on.
- 4) Bolted arm and base connection
- 5) Made of H type steel or cold rolling steel or frame or square tube
- 6) Loading and unloading of goods can be done manually or by forklifts.
- 7) Selective: direct access to each goods