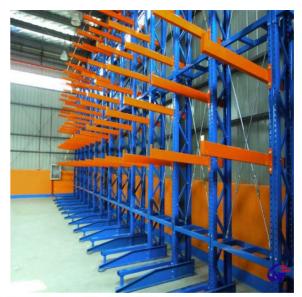

## Support Customized Pallet Racking For Warehouse Storage Heavy Duty Cantilever Racks

# **Product Description**

Jiangsu Qifei Intelligent Storage Equipment Co., Ltd.

启飞智能 aight brace and "X" brace

Also called **H beam cantilever rack**, Mainly consists of column, base, arm, straight brace and "X" brace. Features&Benefits

- 1) Simple structure, easy and quick assembled and disassembled
- 2) Single and double sided configuration available
- 3) Mainly used for the storage of long stuff such as rolled section steel, steel tube, plates, wire lines and so on.
- 4) Bolted arm and base connection
- 5) Made of H type steel or cold rolling steel or frame or square tube
- 6) Loading and unloading of goods can be done manually or by forklifts.
- 7) Selective: direct access to each goods