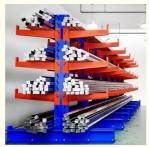

# More Images

# **Product Description**

Jiangsu Qifei Intelligent Storage Equipment Co., Ltd.

启飞智能 aight brace and "X" brace

Also called **H beam cantilever rack**, Mainly consists of column, base, arm, straight brace and "X" brace. Features&Benefits

- 1) Simple structure, easy and quick assembled and disassembled
- 2) Single and double sided configuration available
- 3) Mainly used for the storage of long stuff such as rolled section steel, steel tube, plates, wire lines and so on.
- 4) Bolted arm and base connection
- 5) Made of H type steel or cold rolling steel or frame or square tube
- 6) Loading and unloading of goods can be done manually or by forklifts.
- 7) Selective: direct access to each goods