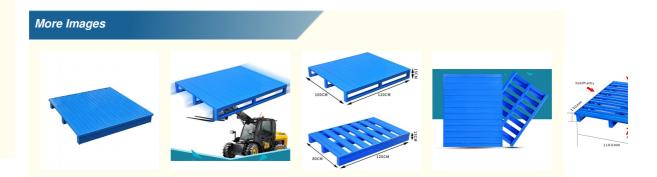

| Size             | 1000x800mm, 1000x1000,<br>1100x1100mm,<br>1200x800mm, 1200x1000mm, 1200x1200mm<br>Customized                                      |
|------------------|-----------------------------------------------------------------------------------------------------------------------------------|
| Height           | 125mm, 150mm or customized                                                                                                        |
| Load<br>Capacity | 100~3000kg                                                                                                                        |
| Color            | Blue/Orange/Grey/Yellow or customized                                                                                             |
| Forklift Entry   | 2-way/4-way                                                                                                                       |
| Application      | Warehouses, factories, industrial units, stockrooms, distribution centre, workplace, workshops, supermarkets, grocery stores, etc |