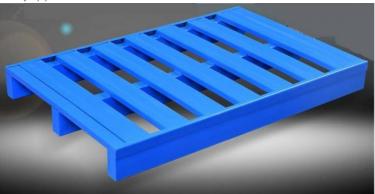

## **Product Description:**

Steel Pallet is becoming more and more popular all around the world.

Our Pro

Steel pallet is made up of support feet and face board. It can be sorted as two-way access type and four-way access type.

It is mainly used for ground storage, shelf storage, cargo transport and turnover, as container, stacking, handling and transportation of the place as a horizontal platform device unit load of goods and products, and is now an important warehousing and transportation industry auxiliary equipment one.