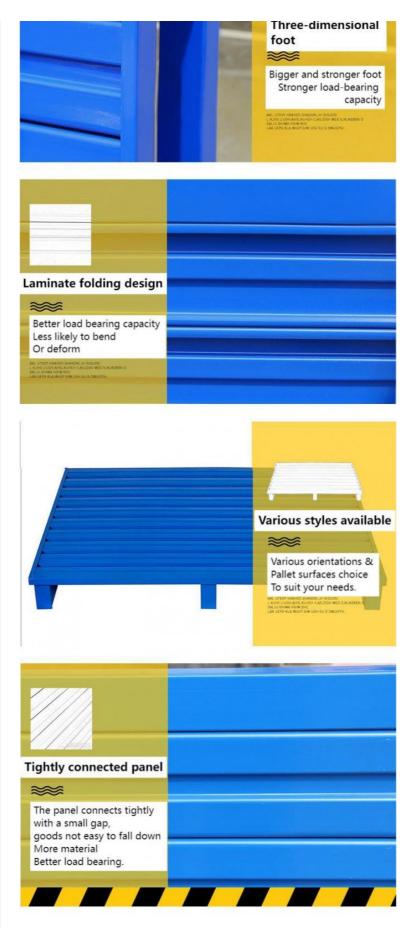

## **Product Description:**

Steel Pallet is becoming more and more popular all around the world.

Our Pro

Steel pallet is made up of support feet and face board. It can be sorted as two-way access type and four-way access type.

It is mainly used for ground storage, shelf storage, cargo transport and turnover, as container, stacking, handling and transportation of the place as a horizontal platform device unit load of goods and products, and is now an important warehousing and transportation industry auxiliary equipment one.