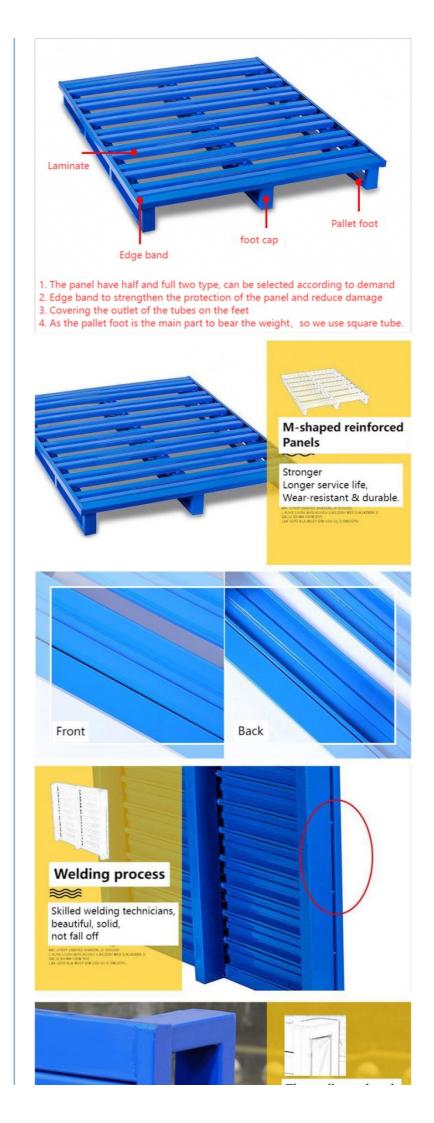

## **Product Description:**

Steel Pallet is becoming more and more popular all around the world.

Our Pro

Steel pallet is made up of support feet and face board. It can be sorted as two-way access type and four-way access type.

It is mainly used for ground storage, shelf storage, cargo transport and turnover, as container, stacking, handling and transportation of the place as a horizontal platform device unit load of goods and products, and is now an important warehousing and transportation industry auxiliary equipment one.