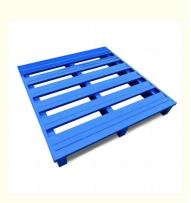

## **Product Description:**

Steel Pallet is becoming more and more popular all around the world.

Our Pro

Steel pallet is made up of support feet and face board. It can be sorted as two-way access type and four-way access type.

It is mainly used for ground storage, shelf storage, cargo transport and turnover, as container, stacking, handling and transportation of the place as a horizontal platform device unit load of goods and products, and is now an important warehousing and transportation industry auxiliary equipment one.