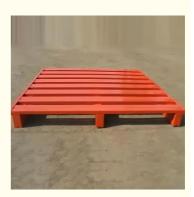

## **Product Description:**

Steel Pallet is becoming more and more popular all around the world.

Our Pro

Steel pallet is made up of support feet and face board. It can be sorted as two-way access type and four-way access type.

It is mainly used for ground storage, shelf storage, cargo transport and turnover, as container, stacking, handling and transportation of the place as a horizontal platform device unit load of goods and products, and is now an important warehousing and transportation industry auxiliary equipment one.