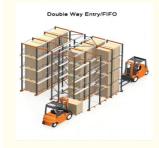

**Drive-in racks** 

**VS** 

S huttle racks

The shuttle rack can adopt both **FIFO & FILO**, the operation mode is flexible, which greatly improves the work efficiency when checking the goods.