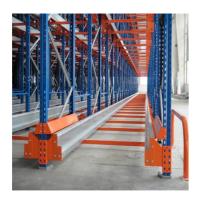

#### Pallet Shuttle Racking:

The pallet shuttle racking system is a high-density storage system composed of racks, remote-controlled shuttles and forklifts. Utilizing the characteristics of the shuttle car itself, combined with the son and mother car, stacker, warehouse management software, etc., the system can be transformed into a shuttle stereoscopic ware-house system.

It is suitable for storing large quantity of goods with less types,goods of batchedworking and small range of selection. The goods are stored on the support guide rail with the pallet one after another in the direction of depth, increasing the space availability. It is quite convenient for fork truck drives into lane directly to store or take out the goods.

#### **Detailed Photos**

Compared with **Drive-in racks**, the forklift does not need to enter the tunnel of **shuttle racks**, saving operation time, and the space utilization rate is over 80%, which improves the quality of personnel and goods.