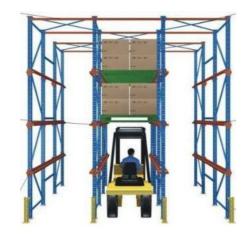

#### **Detailed Photos**

Compared with **Drive-in racks**, the forklift does not need to enter the tunnel of **shuttle racks**, saving operation time, and the space utilization rate is over 80%, which improves the quality of personnel and goods.

**Drive-in racks** 

**VS** 

S huttle racks

The shuttle rack can adopt both **FIFO & FILO**, the operation mode is flexible, which greatly improves the work efficiency when checking the goods.