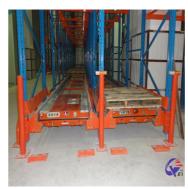

#### **Detailed Photos**

Compared with **Drive-in racks**, the forklift does not need to enter the tunnel of **shuttle racks**, saving operation time, and the space utilization rate is over 80%, which improves the quality of personnel and goods.

**Drive-in racks** 

**VS** 

S huttle racks

The shuttle rack can adopt both **FIFO & FILO**, the operation mode is flexible, which greatly improves the work efficiency when checking the goods.