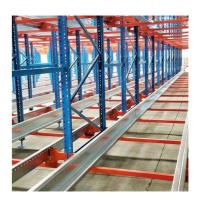

#### **Detailed Photos**

Compared with **Drive-in racks**, the forklift does not need to enter the tunnel of **shuttle racks**, saving operation time, and the space utilization rate is over 80%, which improves the quality of personnel and goods.

**Drive-in racks** 

**VS** 

S huttle racks

The shuttle rack can adopt both **FIFO & FILO**, the operation mode is flexible, which greatly improves the work efficiency when checking the goods.