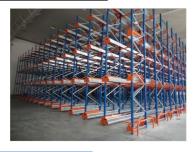

#### Pallet Shuttle Racking:

The pallet shuttle racking system is a high-density storage system composed of racks, remote-controlled shuttles and forklifts. Utilizing the characteristics of the shuttle car itself, combined with the son and mother car, stacker, warehouse management software, etc., the system can be transformed into a shuttle stereoscopic ware-house system.

It is suitable for storing large quantity of goods with less types,goods of batchedworking and small range of selection. The goods are stored on the support guide rail with the pallet one after another in the direction of depth, increasing the space availability. It is quite convenient for fork truck drives into lane directly to store or take out the goods.

**Dimensions** standard pallet size 1200x1000 / 1200x1200 / 1100x1100 / 1200x800mm

Loading 2000KG per pallet(max)

Stacking levels 4 beam levels

Thickness section upright 88\*68 / 100\*68mm; beam 80~100\*45 Colour Blue, orange, Yellow and Grey or customized