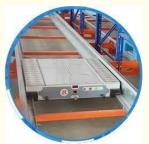

#### Pallet Shuttle Racking:

The pallet shuttle racking system is a high-density storage system composed of racks, remote-controlled shuttles and forklifts. Utilizing the characteristics of the shuttle car itself, combined with the son and mother car, stacker, warehouse management software, etc., the system can be transformed into a shuttle stereoscopic ware-house system.

It is suitable for storing large quantity of goods with less types,goods of batchedworking and small range of selection. The goods are stored on the support guide rail with the pallet one after another in the direction of depth, increasing the space availability. It is quite convenient for fork truck drives into lane directly to store or take out the goods.

#### **Detailed Photos**

Compared with **Drive-in racks**, the forklift does not need to enter the tunnel of **shuttle racks**, saving operation time, and the space utilization rate is over 80%, which improves the quality of personnel and goods.