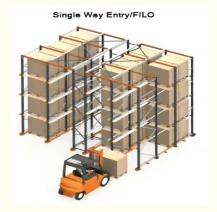

**Drive-in racks** 

**VS** 

S huttle racks

The shuttle rack can adopt both **FIFO & FILO**, the operation mode is flexible, which greatly improves the work efficiency when checking the goods.