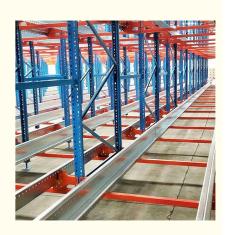

#### Pallet Shuttle Racking:

The pallet shuttle racking system is a high-density storage system composed of racks, remote-controlled shuttles and forklifts. Utilizing the characteristics of the shuttle car itself, combined with the son and mother car, stacker, warehouse management software, etc., the system can be transformed into a shuttle stereoscopic ware-house system.

It is suitable for storing large quantity of goods with less types,goods of batchedworking and small range of selection. The goods are stored on the support guide rail with the pallet one after another in the direction of depth, increasing the space availability. It is quite convenient for fork truck drives into lane directly to store or take out the goods.

#### **Detailed Photos**

Compared with **Drive-in racks**, the forklift does not need to enter the tunnel of **shuttle racks**, saving operation time, and the space utilization rate is over 80%, which improves the quality of personnel and goods.