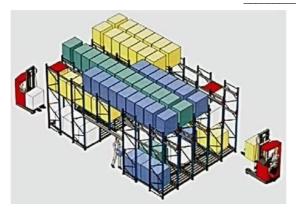

It is suitable for storing large quantity of goods with less types,goods of batchedworking and small range of selection. The goods are stored on the support guide rail with the pallet one after another in the direction of depth, increasing the space availability. It is quite convenient for fork truck drives into lane directly to store or take out the goods.